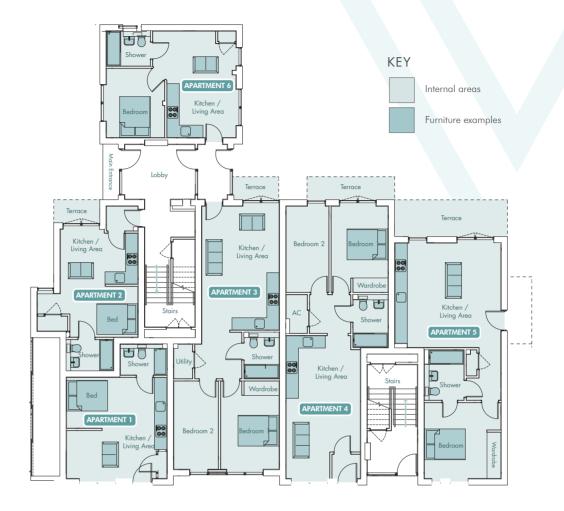

Laragh Water Lane, Cambridge, Residential Novum Water Lane, Cambridge Freehold 3-storey building 14 apartments Studio Apartment (27 - 28 sqm) 1 Bedroom (33.4 - 55.3 sqm) 2 Bedroom (53.5 - 70.2 sqm)



#### Site Overview

Novum provides an external communal area for residents with bicycle shelter, bin storage and visitor parking bay.

The property also has a solar panel roof and video entry system plus a parcel-drop facilty.

2 Minutes to Tesco Express

动

7 Minutes to City Centre

3 Minutes to Cambridge North Train Station



#### Luxury Living

#### STYLISH AND CONTEMPORARY DESIGN

This superb collection of Cambridge apartments blends distinct architectural style with unique interior concepts and high-level connectivity.



#### **Project Highlights**



#### Floor Plan - Ground Floor



#### About The Developer

## Laragh Homes



CREATING UNIQUE, STYLISH HOMES

Cambridgeshire-based development company Laragh has gained a prestigious reputation for building bespoke quality homes delivered to exceptional standards.

As an award-winning housebuilder, Laragh takes great pride in creating beautifully customised homes set in desirable locations across the East of England. With a decade of development expertise, Laragh successfully combines accomplished architects and design specialists with a wealth of residential market knowledge to build stunning new properties.

The company cares passionately about the design and quality of each home and every project is meticulously planned by a trusted team of hand-picked professionals, ensuring attention to detail, fine craftsmanship a