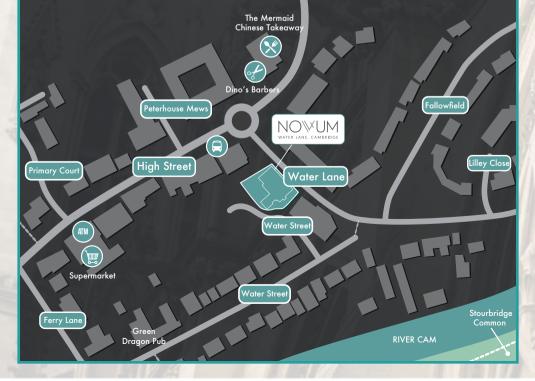

#### **Location Map**

2 Minutes to Tesco Express

动

7 Minutes to City Centre

3 Minutes to Cambridge North Train Station