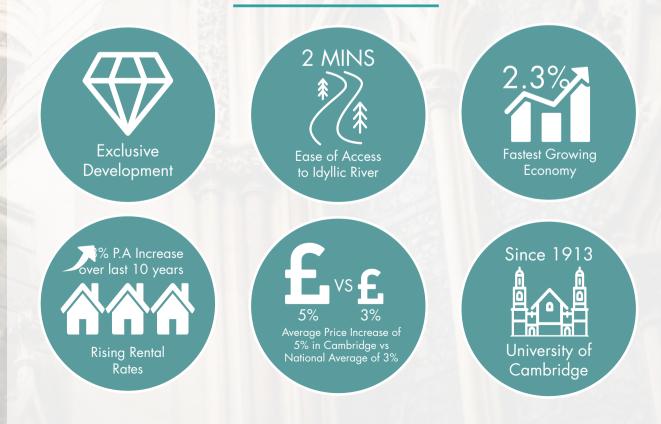

units |
| Types of units        |

Laragh Water Lane, Cambridge, Residential Novum Water Lane, Cambridge Freehold 3-storey building 14 apartments Studio Apartment (27 - 28 sqm) 1 Bedroom (33.4 - 55.3 sqm) 2 Bedroom (53.5 - 70.2 sqm)



#### Site Overview

Novum provides an external communal area for residents with bicycle shelter, bin storage and visitor parking bay.

The property also has a solar panel roof and video entry system plus a parcel-drop facilty.

2 Minutes to Tesco Express

动

7 Minutes to City Centre

3 Minutes to Cambridge North Train Station



#### Luxury Living

#### STYLISH AND CONTEMPORARY DESIGN

This superb collection of Cambridge apartments blends distinct architectural style with unique interior concepts and high-level connectivity.



#### **Project Highlights**



#### Floor Plan - Ground Floor



#### About The Developer

## Laragh Homes



CREATING UNIQUE, STYLISH HOMES

Cambridgeshire-based development company Laragh has gained a prestigious reputation for building bespoke quality homes delivered to exceptional standards.

As an award-winning housebuilder, Laragh takes great pride in creating beautifully customised homes set in desirable locations across the East of England. With a decade of development expertise, Laragh successfully combines accomplished architects and design specialists with a wealth of residential market knowledge to build stunning new properties.

The company cares passionately about the design and quality of each home and every project is meticulously planned by a trusted team of hand-picked professionals, ensuring attenti