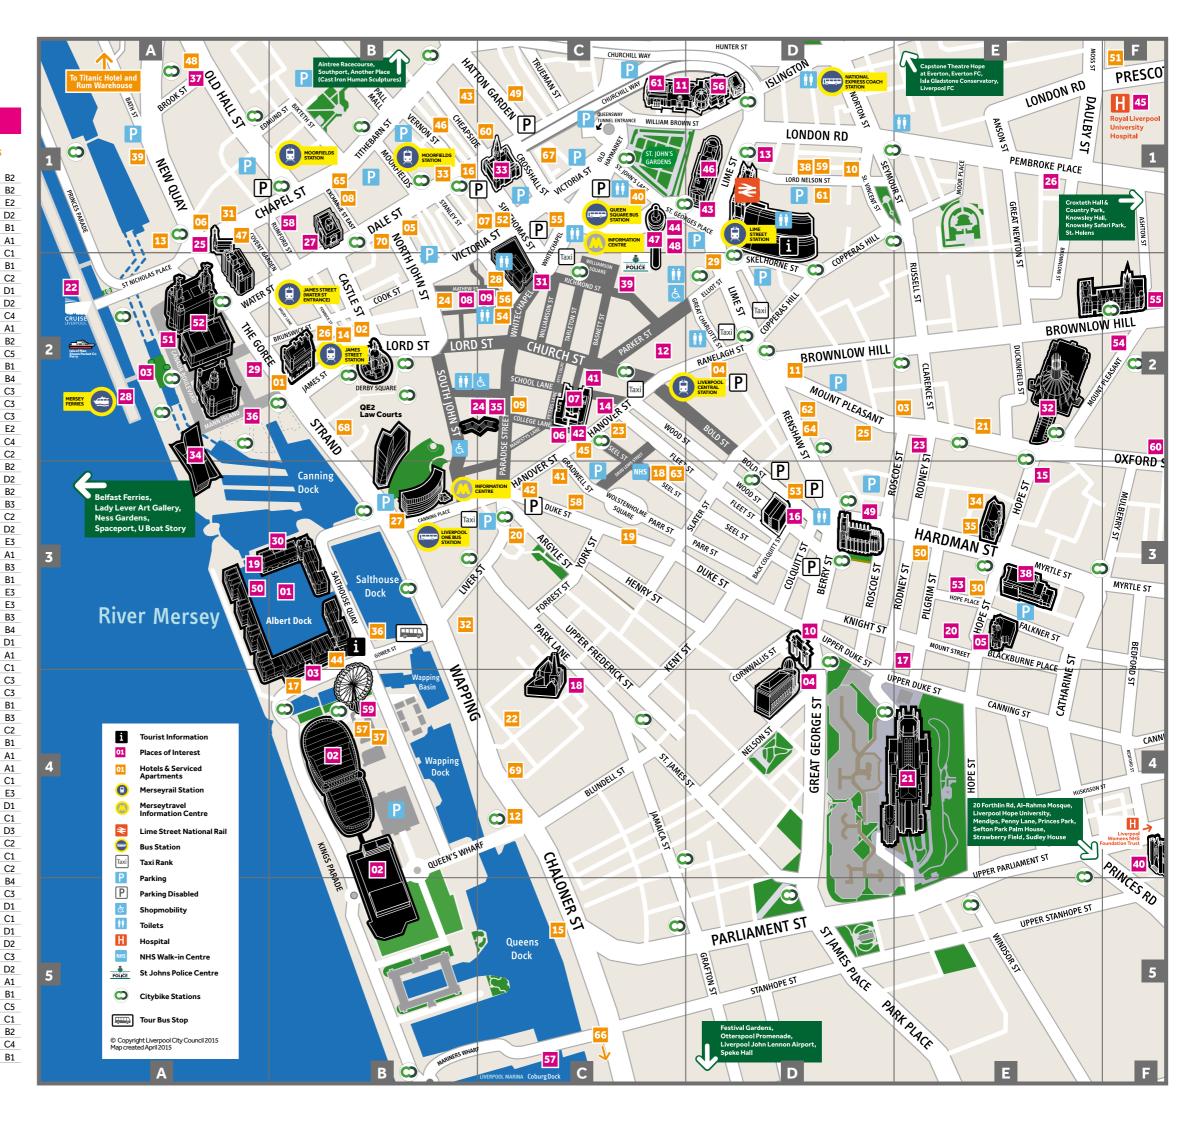

### LIVERPOOL CITY CENTRE MA

#### PLACES OF INTEREST

| PL/      | ACES OF INTEREST                                                                                               |            |
|----------|----------------------------------------------------------------------------------------------------------------|------------|
|          | MAP REF:<br>Aintree Racecourse (not on map)                                                                    | B1         |
| 01       | Albert Dock                                                                                                    | B3         |
|          | Al-Rahma Mosque (not on map)                                                                                   | E4         |
| 02       | Arena, Convention Centre and                                                                                   |            |
| 03       | Exhibition Centre                                                                                              | B4         |
| 04       | The Beatles Story B4 and Black-E Community Centre                                                              | AZ<br>D4   |
| 05       | Blackburne House                                                                                               | E3         |
| 06       |                                                                                                                | C2         |
| 07       | 1 2                                                                                                            | C2         |
| 08       | Cavern Club                                                                                                    | B2         |
| 09       | Cavern Walks                                                                                                   | B2         |
| 10<br>11 |                                                                                                                | D3         |
| 11<br>12 | 0                                                                                                              | C1<br>C2   |
| 13       |                                                                                                                | C2<br>D1   |
| 14       |                                                                                                                | C2         |
| 15       | Everyman Theatre                                                                                               | E3         |
| 16       | FACT                                                                                                           | D3         |
| 17       | The Hardmans' House                                                                                            | E3         |
|          | · · · · · · · · · · · · · · · · · · ·                                                                          | D5         |
| 18<br>19 |                                                                                                                | C3         |
|          | Isla Gladstone Conservatory                                                                                    | A3         |
|          | (not on map)                                                                                                   | E1         |
| 20       | LIPA                                                                                                           | E3         |
| 21       | Liverpool Cathedral                                                                                            | E4         |
| 22       |                                                                                                                | A2         |
| 23       | Liverpool Hope University (not on map)                                                                         | ) E4<br>E2 |
| 24       | Liverpool John Moores University<br>Liverpool ONE C2 and                                                       |            |
| 25       | •                                                                                                              | A1         |
| 26       | •                                                                                                              | E1         |
| 27       | Liverpool Town Hall                                                                                            | B1         |
| 28       | Mersey Ferries                                                                                                 | A2         |
| 29<br>30 |                                                                                                                | A2         |
| 31       | Merseyside Maritime Museum<br>Metguarter                                                                       | B3<br>C2   |
| 32       | Metropolitan Cathedral                                                                                         | E2         |
| 33       |                                                                                                                | C1         |
| 34       | Museum of Liverpool                                                                                            | A2         |
| 35       |                                                                                                                | C2         |
| 36       |                                                                                                                | A2         |
| 37<br>38 | Passport Office                                                                                                | A1         |
| 39       | Philharmonic Hall<br>Playhouse Theatre                                                                         | E3<br>C2   |
| 40       | Princes Road Synagogue                                                                                         | 62<br>F4   |
| 41       | Quakers Meeting House/Prayer Room                                                                              |            |
| 42       |                                                                                                                | C2         |
| 43       | Register Office (St George's Hall)                                                                             | D1         |
| 44       |                                                                                                                | C1         |
| 45<br>46 | Royal Liverpool University Hospital<br>St George's Hall                                                        | F1         |
| 47       | 2                                                                                                              | D1<br>C1   |
| 48       |                                                                                                                | C1         |
| 49       |                                                                                                                | D3         |
| 50       | Tate Liverpool                                                                                                 | A3         |
| 51       | The Three Graces - Royal Liver, Cunard                                                                         |            |
| 52       | and Port of Liverpool Buildings<br>Underwater Street                                                           | A2         |
| 53       | Underwater Street                                                                                              | A2<br>E3   |
| 54       | University of Liverpool -                                                                                      |            |
| _        | Foundation Building                                                                                            | F2         |
| 55       | Victoria Gallery and Museum                                                                                    | F2         |
| 56<br>57 |                                                                                                                | D1         |
| 57<br>58 | Watersports Centre<br>Western Approaches                                                                       | C5<br>B1   |
| 59       | Wheel of Liverpool                                                                                             | Б1<br>В4   |
| 60       | Williamson Tunnels                                                                                             | F2         |
| 61       | World Museum Liverpool                                                                                         | C1         |
|          | information contained within this leaflet is correct a<br>ime of going to print. All locations are approximate |            |
|          | ITTE OF GOING TO DUITE, AILIOCATIONS are approximate                                                           |            |